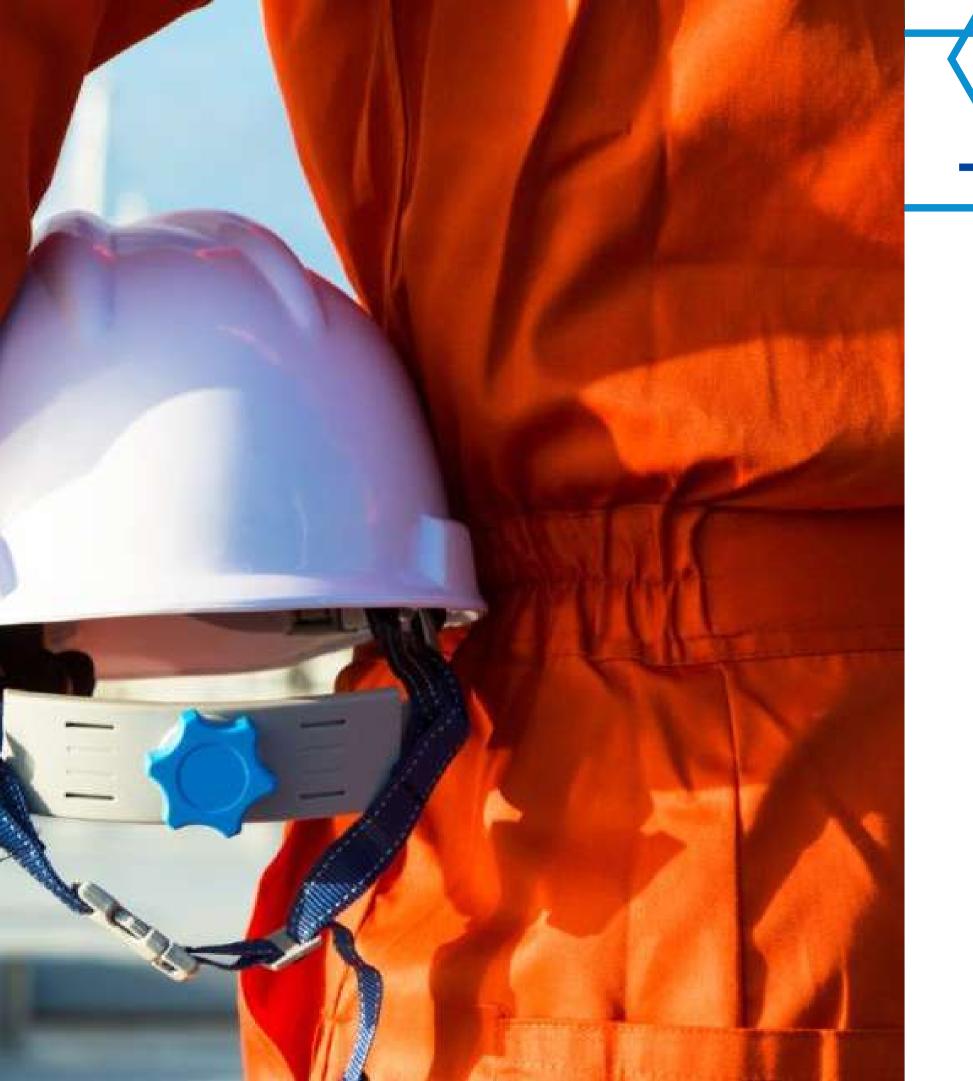

### PROTECTION EQUIPMENT

Including gloves, gowns, shoe covers, head covers, masks, respirators, eye protection, face shields, and goggles. Gloves help protect you when directly handling potentially infectious materials or contaminated surfaces.

## PERSONAL PROTECTION EQUIPMENT PRODUCTS