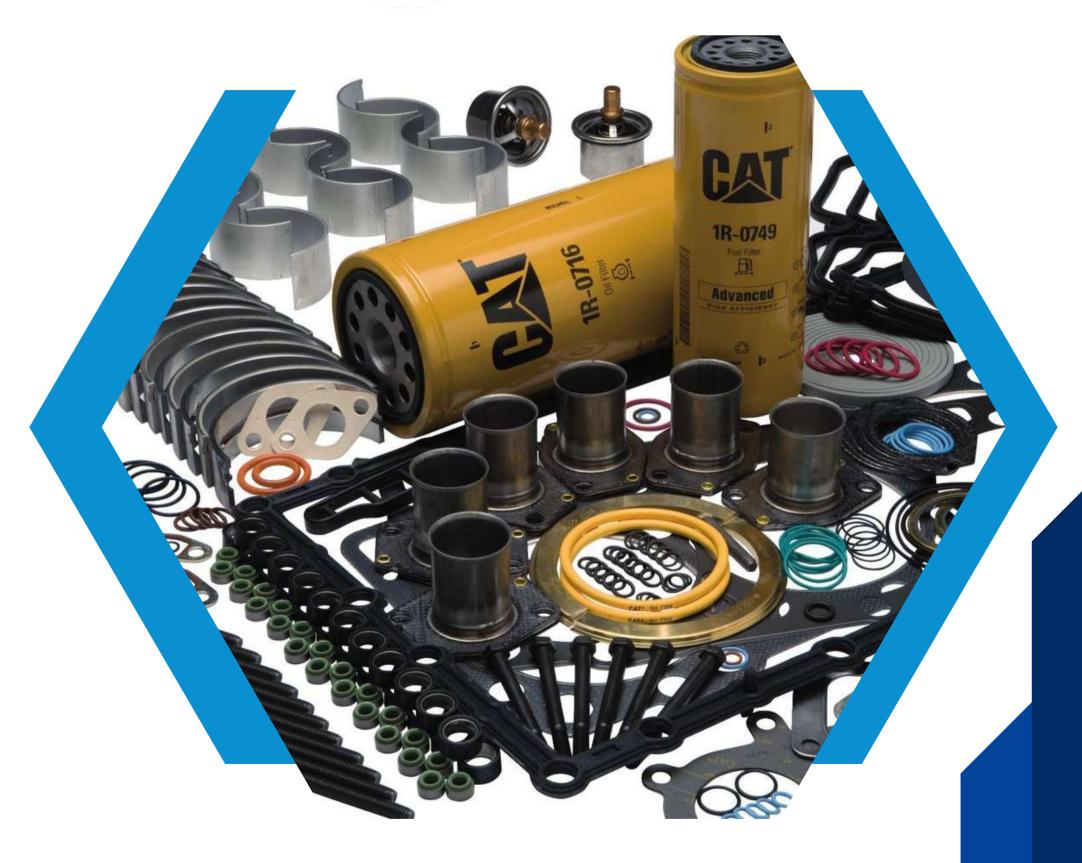

## DECK - ENGINE - CABIN

Ship accessories include nautical equipment for decks, engines, and cabins of all sizes. Our local warehouses stock charts, maritime magazines, flags and stationery, as well as safety equipment, rust removers, brushes, tools, and much more.

# OURSUPPLYIRANGE OF PRODUCTS

PROVISIONS (MARINE STANDARD) STOCKIST

ENGINE & ELECTRICAL STORES (MARINE STANDARD)

STATIONARY PRODUCTS (MARINE STANDARD)

CABIN / GALLEY STORESSTOCKIST

MARINE LUBRICANT & GREASE (SHELL / MOBIL / CASTROL)
STOCKIST