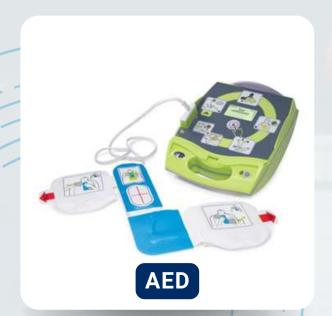

## MARINE SAFETY PRODUCTS

Marine safety products are essential for ensuring the safety of passengers, crew, and vessels at sea. These products are designed to prevent accidents, respond to emergencies, and protect individuals in various maritime situations.

### MARINE SAFETY PRODUCTS