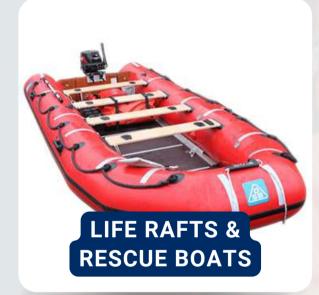

## MARINE SAFETY PRODUCTS

Marine safety products are essential for ensuring the safety of passengers, crew, and vessels at sea. These products are designed to prevent accidents, respond to emergencies, and protect individuals in various maritime situations.

### MARINE SAFETY PRODUCTS