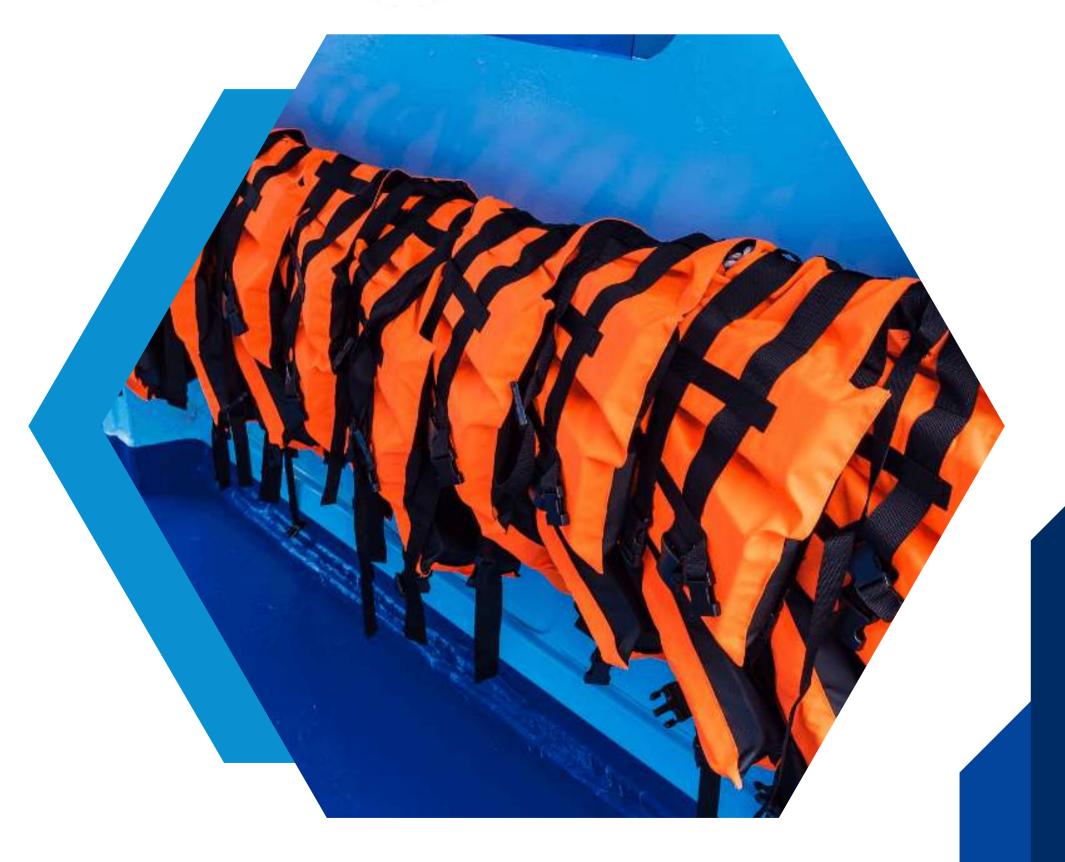

## MARINE SAFETY PRODUCTS

Marine safety products are essential for ensuring the safety of passengers, crew, and vessels at sea. These products are designed to prevent accidents, respond to emergencies, and protect individuals in various maritime situations.

### MARINE SAFETY PRODUCTS