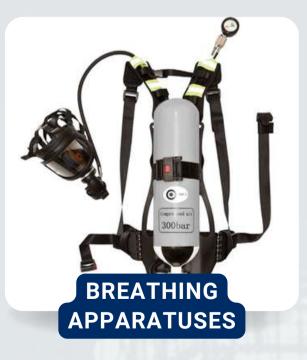

## MARINE SAFETY PRODUCTS

Marine safety products are essential for ensuring the safety of passengers, crew, and vessels at sea. These products are designed to prevent accidents, respond to emergencies, and protect individuals in various maritime situations.

### MARINE SAFETY PRODUCTS