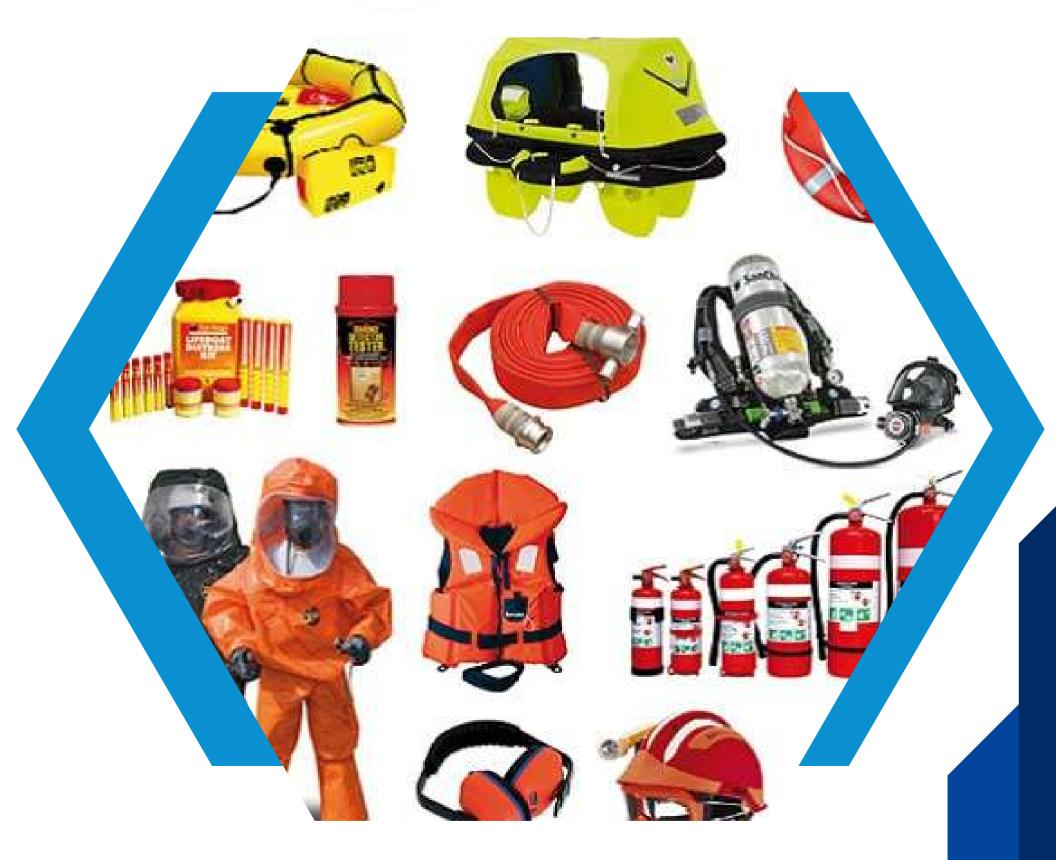

### PROTECTION EQUIPMENT

Including gloves, gowns, shoe covers, head covers, masks, respirators, eye protection, face shields, and goggles. Gloves help protect you when directly handling potentially infectious materials or contaminated surfaces.

## PERSONAL PROTECTION EQUIPMENT PRODUCTS