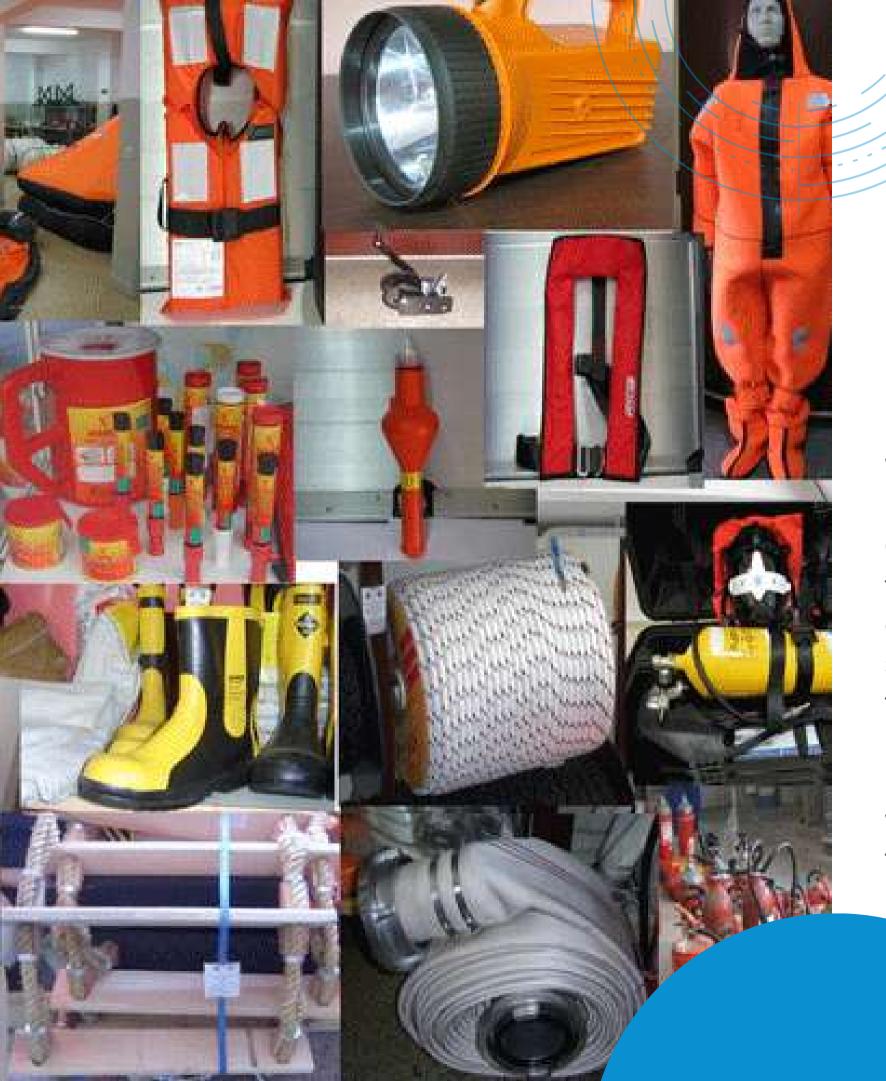

## MARINE SAFETY PRODUCTS

Marine safety products are essential for ensuring the safety of passengers, crew, and vessels at sea. These products are designed to prevent accidents, respond to emergencies, and protect individuals in various maritime situations.

### PROTECTION EQUIPMENT

Including gloves, gowns, shoe covers, head covers, masks, respirators, eye protection, face shields, and goggles. Gloves help protect you when directly handling potentially infectious materials or contaminated surfaces.