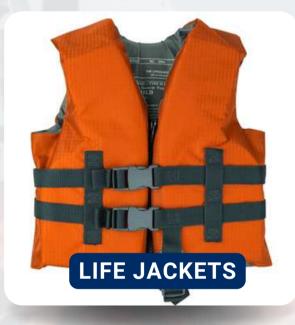

## MARINE SAFETY PRODUCTS

Marine safety products are essential for ensuring the safety of passengers, crew, and vessels at sea. These products are designed to prevent accidents, respond to emergencies, and protect individuals in various maritime situations.

### MARINE SAFETY PRODUCTS