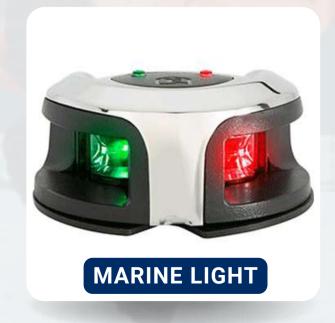

## DECK - ENGINE - CABIN

Ship accessories include nautical equipment for decks, engines, and cabins of all sizes. Our local warehouses stock charts, maritime magazines, flags and stationery, as well as safety equipment, rust removers, brushes, tools, and much more.